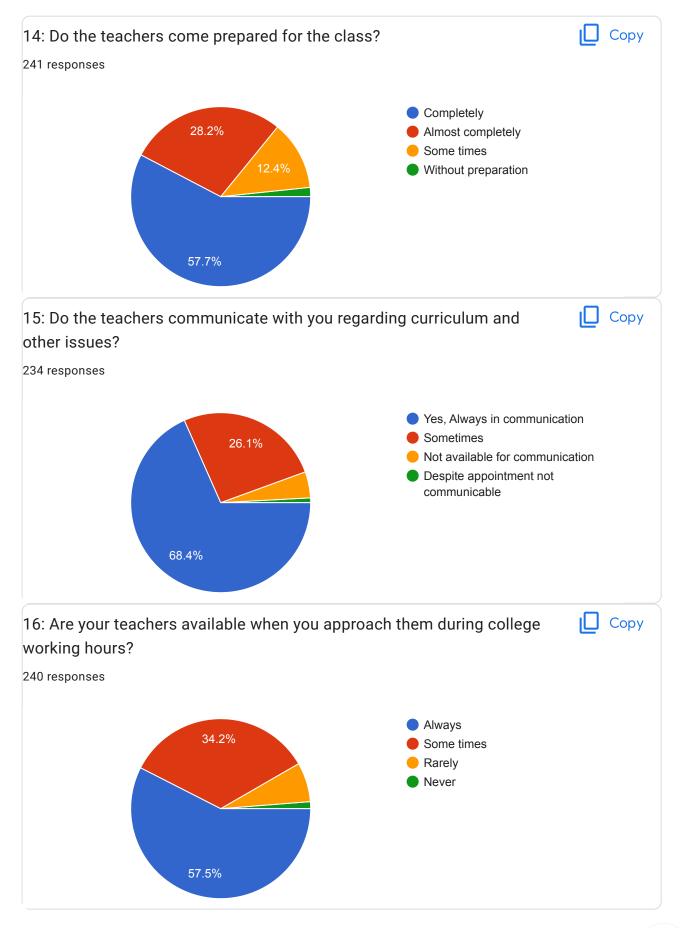

akash Kawade             |
| Bhagyashri dilip bhosle          |
| Vaishnavi wattamwar              |
| Sejal ganesh gundale             |
| Anuja Sanjay Atkore              |
| Rohit Bidla                      |
| Shinde vaishnavi sambhaji        |
| Tejasvita Bhaudev Pethshivanikar |
| Vinayak Govind Chidrawar         |
| Vaishnavi sanjay muttepawar      |
| Ankushsinh sitalsinh Thakur      |
|                                  |

143 more responses are hidden



## Class 243 responses B.com 1st year Bcom 1st year B.com 1 year B.com1st year Bsc second year Bsc 3rd year Bsc 2nd year Bcom first year B.com 1st yr B. Com 1st year Bcom 1st year B.Sc 2nd year B.A.2nd year BCOM 1st year B.Com 1st year BA1 B Sc. B.A. 3 year

B.A 1 year

**B.A Third Year** 





B.A.3 year

































This content is neither created nor endorsed by Google. Report Abuse - Terms of Service - Privacy Policy

Google Forms