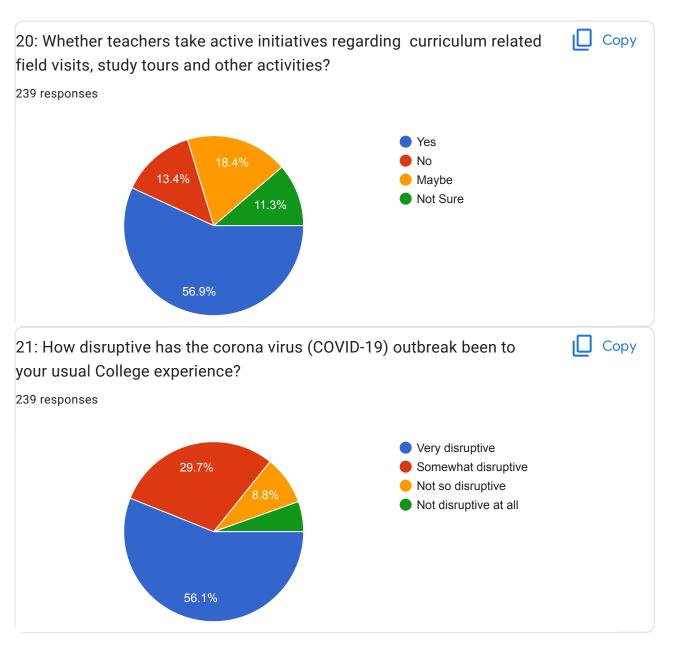

Kawade             |
| Bhagyashri dilip bhosle          |
| Vaishnavi wattamwar              |
| Sejal ganesh gundale             |
| Anuja Sanjay Atkore              |
| Rohit Bidla                      |
| Shinde vaishnavi sambhaji        |
| Tejasvita Bhaudev Pethshivanikar |
| Vinayak Govind Chidrawar         |
| Vaishnavi sanjay muttepawar      |
| Ankushsinh sitalsinh Thakur      |
|                                  |

143 more responses are hidden



## Class 243 responses B.com 1st year Bcom 1st year B.com 1 year B.com1st year Bsc second year Bsc 3rd year Bsc 2nd year Bcom first year B.com 1st yr B. Com 1st year Bcom 1st year B.Sc 2nd year B.A.2nd year BCOM 1st year B.Com 1st year BA1 B Sc. B.A. 3 year

B.A 1 year

**B.A Third Year** 





B.A.3 year

































This content is neither created nor endorsed by Google. Report Abuse - Terms of Service - Privacy Policy

Google Forms