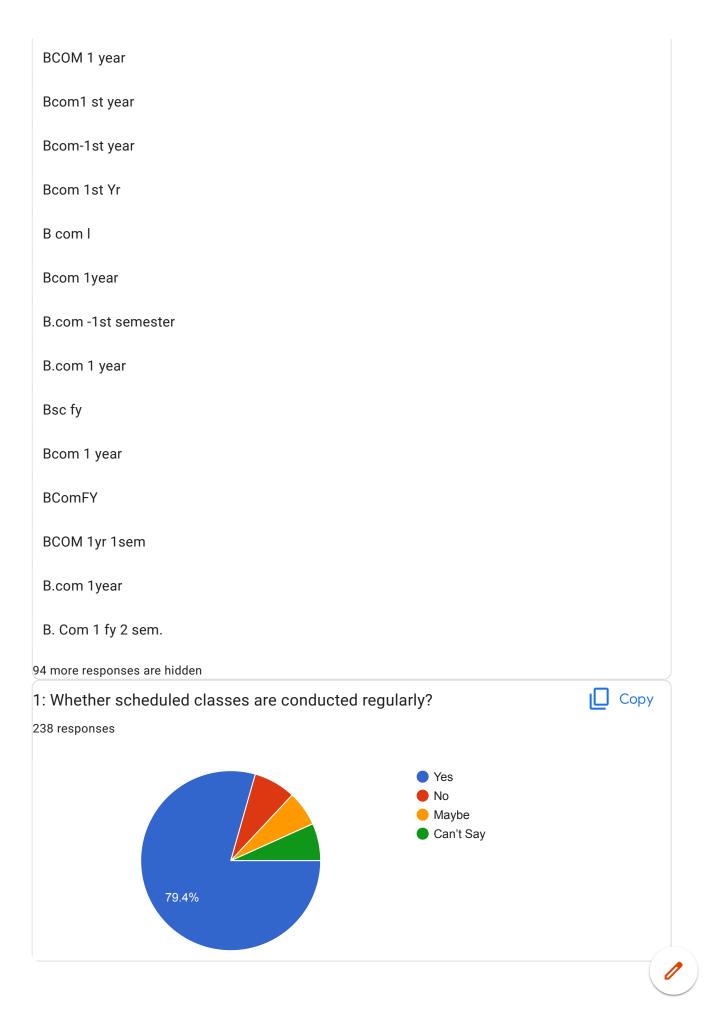

## Class 243 responses B.com 1st year Bcom 1st year B.com 1 year B.com1st year Bsc second year Bsc 3rd year Bsc 2nd year Bcom first year B.com 1st yr B. Com 1st year Bcom 1st year B.Sc 2nd year B.A.2nd year BCOM 1st year B.Com 1st year BA1 B Sc. B.A. 3 year