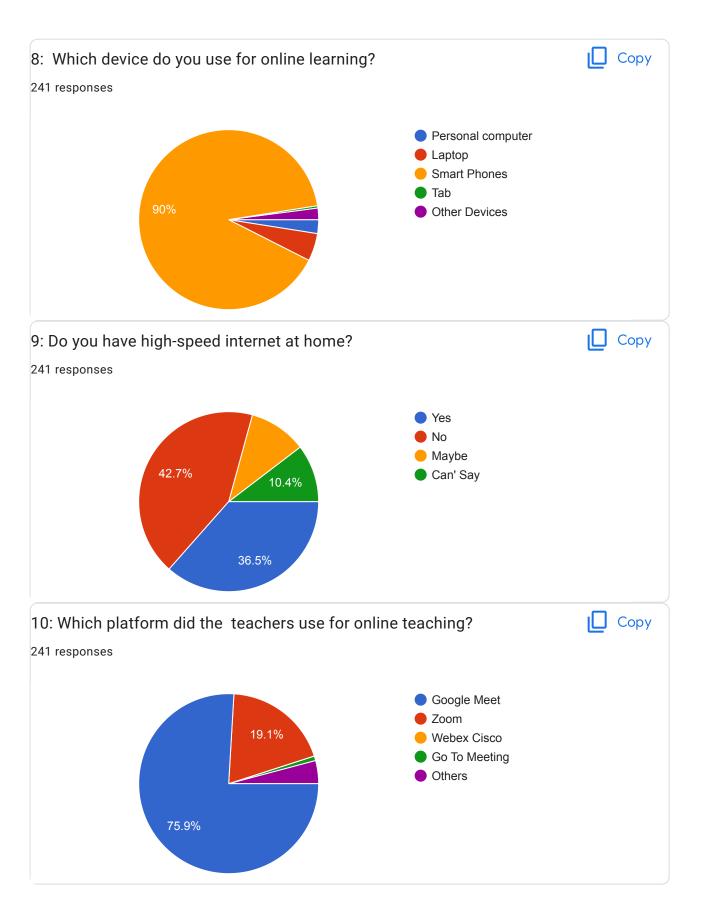

Pooja Prakash Kawade             |
| Bhagyashri dilip bhosle          |
| Vaishnavi wattamwar              |
| Sejal ganesh gundale             |
| Anuja Sanjay Atkore              |
| Rohit Bidla                      |
| Shinde vaishnavi sambhaji        |
| Tejasvita Bhaudev Pethshivanikar |
| Vinayak Govind Chidrawar         |
| Vaishnavi sanjay muttepawar      |
| Ankushsinh sitalsinh Thakur      |
|                                  |

143 more responses are hidden



## Class 243 responses B.com 1st year Bcom 1st year B.com 1 year B.com1st year Bsc second year Bsc 3rd year Bsc 2nd year Bcom first year B.com 1st yr B. Com 1st year Bcom 1st year B.Sc 2nd year B.A.2nd year BCOM 1st year B.Com 1st year BA1 B Sc. B.A. 3 year

B.A 1 year

**B.A Third Year** 





B.A.3 year

































This content is neither created nor endorsed by Google. Report Abuse - Terms of Service - Privacy Policy

Google Forms