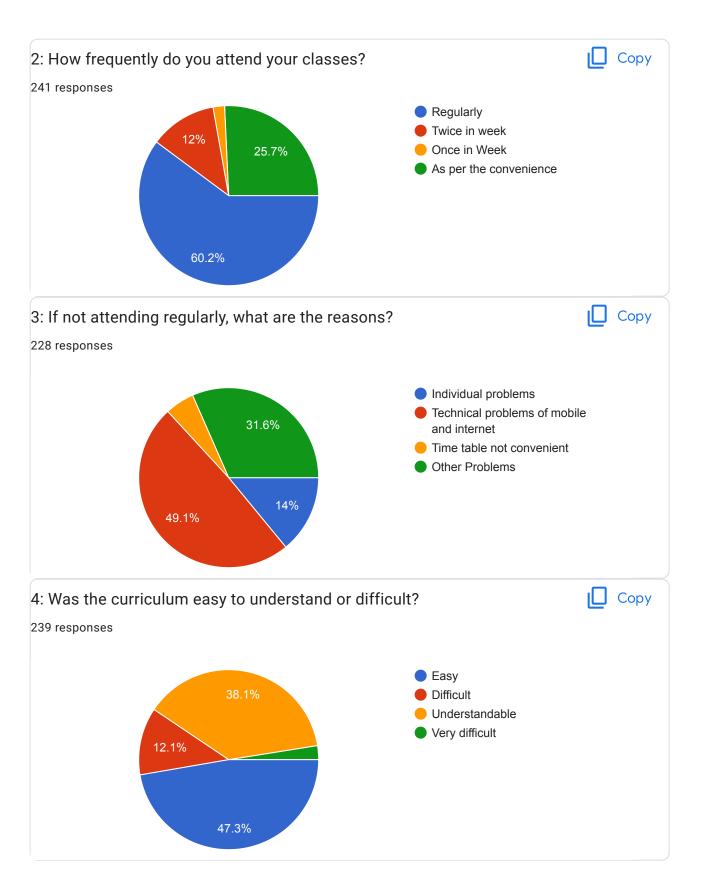

|
| Pooja Prakash Kawade             |
| Bhagyashri dilip bhosle          |
| Vaishnavi wattamwar              |
| Sejal ganesh gundale             |
| Anuja Sanjay Atkore              |
| Rohit Bidla                      |
| Shinde vaishnavi sambhaji        |
| Tejasvita Bhaudev Pethshivanikar |
| Vinayak Govind Chidrawar         |
| Vaishnavi sanjay muttepawar      |
| Ankushsinh sitalsinh Thakur      |
|                                  |

143 more responses are hidden



## Class 243 responses B.com 1st year Bcom 1st year B.com 1 year B.com1st year Bsc second year Bsc 3rd year Bsc 2nd year Bcom first year B.com 1st yr B. Com 1st year Bcom 1st year B.Sc 2nd year B.A.2nd year BCOM 1st year B.Com 1st year BA1 B Sc. B.A. 3 year

B.A 1 year

**B.A Third Year** 





B.A.3 year

































This content is neither created nor endorsed by Google. Report Abuse - Terms of Service - Privacy Policy

Google Forms